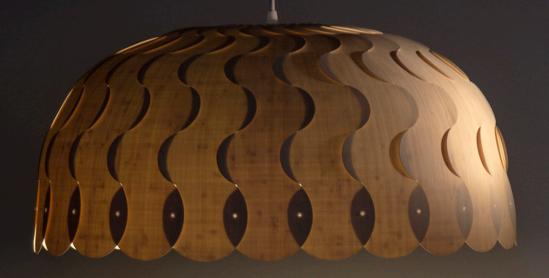

# Beau

An open form spreading light downwards, making it ideal for over work areas. Beau offers various lighting options due to the effect finish has on the shade's light output; the black stain or caramel limits the amount of light creating a moody environment.

Similar to our other lights, Beau is used to create atmosphere and drama. Beau is made from bamboo plywood that can be all natural and caramel.