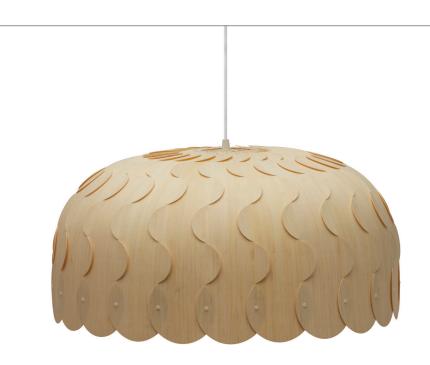

# Beau

An open form spreading light downwards, making it ideal for over work areas. Beau offers various lighting options due to the effect finish has on the shade's light output; the black stain or caramel limits the amount of light creating a moody environment.

Similar to our other lights, Beau is used to create atmosphere and drama. Beau is made from bamboo plywood that can be all natural and caramel.