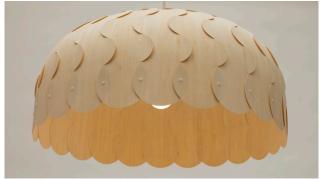

Similar to our other lights, Beau is used to create atmosphere and drama. Beau is made from bamboo plywood that can be all natural and caramel.

#### Caramel

Caramel bamboo starts out as natural and is carbonised using steam to caramelise the natural sugars which darken the bamboo. This process creates a different look without using chemicals.

New Zealand Showroom/Head office