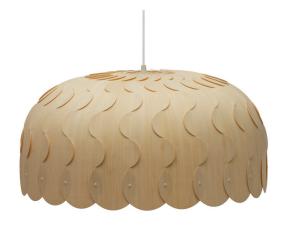

# Beau

An open form spreading light downwards, making it ideal for over work areas. Beau offers various lighting options due to the effect finish has on the shade's light output; the black stain or caramel limits the amount of light creating a moody environment.

Similar to our other lights, Beau is used to create atmosphere and drama. Beau is made from bamboo plywood that can be all natural and caramel.