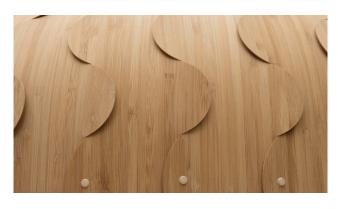

Similar to our other lights, Beau is used to create atmosphere and drama. Beau is made from bamboo plywood that can be all natural and caramel.

#### Natural

All bamboo (our primary material) is secondary product, from renewable forests in China grown as a food source. We have visited these plantations and are satisfied with the quality of their systems.