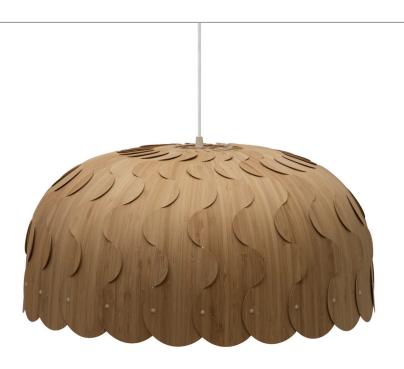

# Beau

An open form spreading light downwards, making it ideal for over work areas. Beau offers various lighting options due to the effect finish has on the shade's light output; the black stain or caramel limits the amount of light creating a moody environment.

Similar to our other lights, Beau is used to create atmosphere and drama. Beau is made from bamboo plywood that can be all natural and caramel.