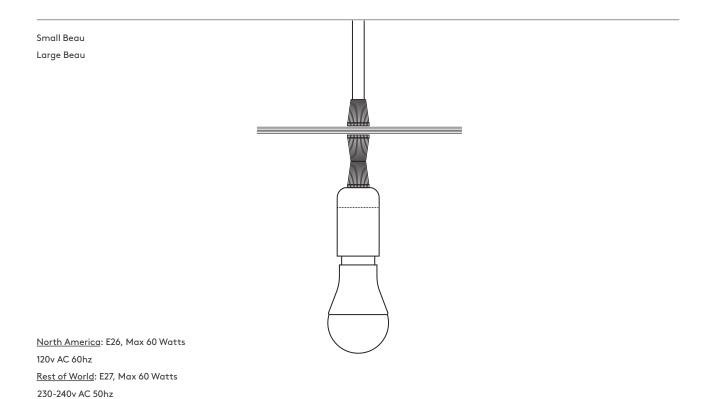

## **Technical Data**

Small Large

Width: 600mm / 24"
Height: 280mm / 11"
Weight: 0.7kg / 1.54lb

Diameter: 750mm / 30"
Height: 360mm / 14"
Weight: 1.1kg / 2.42lb

2m / 6.5ft

2m / 6.5ft

Bamboo plywood (Sourced from FSC accredited factory)

## Diagrams

)avid Trubridge PENDANT SERIES

This luminaire is compatible with bulbs of the energy classes: