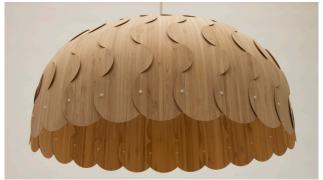

# Beau

An open form spreading light downwards, making it ideal for over work areas. Beau offers various lighting options due to the effect finish has on the shade's light output; the black stain or caramel limits the amount of light creating a moody environment.

Similar to our other lights, Beau is used to create atmosphere and drama. Beau is made from bamboo plywood that can be all natural and caramel.