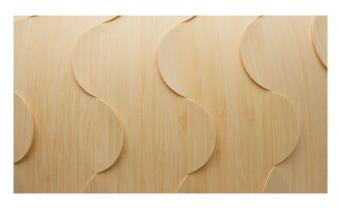

Similar to our other lights, Beau is used to create atmosphere and drama. Beau is made from bamboo plywood that can be all natural and caramel.

#### Natural

All bamboo (our primary material) is secondary product, from renewable forests in China grown as a food source. We have visited these plantations and are satisfied with the quality of their systems.