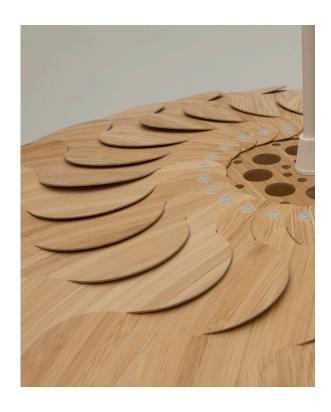

#### Shipped Kitset

Seed System kitset lightshades are on average 1/30th of the volume of the assembled light. This aims to help minimize the effects of shipping and to reduce the design's environmental footprint.