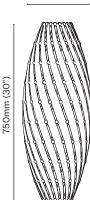

Package Weight 4.5kg (10lb)

Cord Supplied 2m

<u>Primary Material</u> Birch plywood

<u>Dimensions</u> 750mm (30") x 280mm (11")

<u>Fixture Weight</u> 0.5kg (1lb) <u>Lamp Required</u> E27/26

Package Dimensions 812mm (32") x 242mm (9") x 45mm (2")