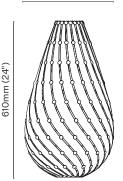

#### Drop

450mm (18")

450mm (18")

340mm (14")

<u>Primary Material</u> Birch plywood

<u>Dimensions</u> 450mm (18") x 450mm (18")

<u>Fixture Weight</u> 0.5kg (1lb) <u>Lamp Required</u> E27/26

Package Dimensions 812mm (32") x 242mm (9") x 45mm (2")

Package Weight 4.5kg (10lb)
Cord Supplied 2m

<u>Primary Material</u> Birch plywood

<u>Dimensions</u> 610mm (24") x 340m (14")

<u>Fixture Weight</u> 0.5kg (1lb) Lamp Required E27/26

<u>Package Dimensions</u> 812mm (32") x 242mm (9") x 45mm (2")