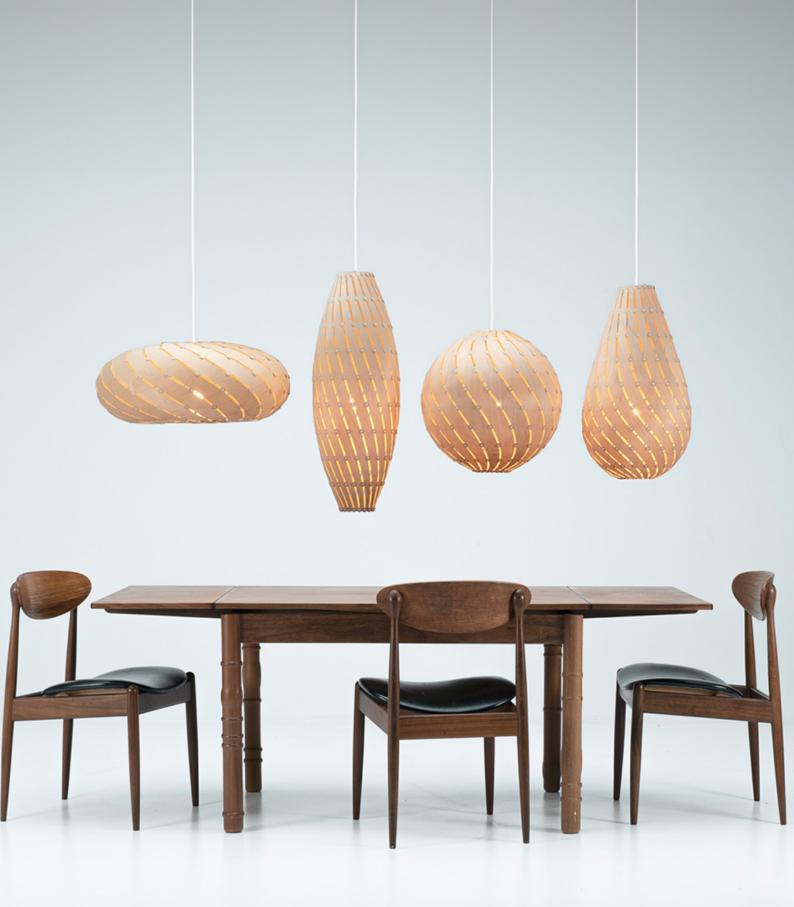

## Ebb Series

The Ebb lights originally debuted as fully assembled lamps, crafted from plastic and wood components. In 2015, they were redesigned into kitsets to minimize the environmental impact of shipping. Today, the Ebb collection—featuring the Swell, Bounce, Roll, and Drop models—is made from sustainable birch plywood. The patterns of the Ebb lights draw inspiration from the natural flow and lines of water.

## **Technical Data**

Swell Roll

580mm (23")

280mm (11")

<u>Primary Material</u> Birch plywood

<u>Dimensions</u> 580mm (23") x 250mm (10")

<u>Fixture Weight</u> 0.5kg (1lb) <u>Lamp Required</u> E27/26

Package Dimensions 812mm (32") x 242mm (9") x 45mm (2")

#### Bounce

#### Drop

450mm (18")

450mm (18")

340mm (14")

<u>Primary Material</u> Birch plywood

<u>Dimensions</u> 450mm (18") x 450mm (18")

<u>Fixture Weight</u> 0.5kg (1lb) <u>Lamp Required</u> E27/26

Package Dimensions 812mm (32") x 242mm (9") x 45mm (2")