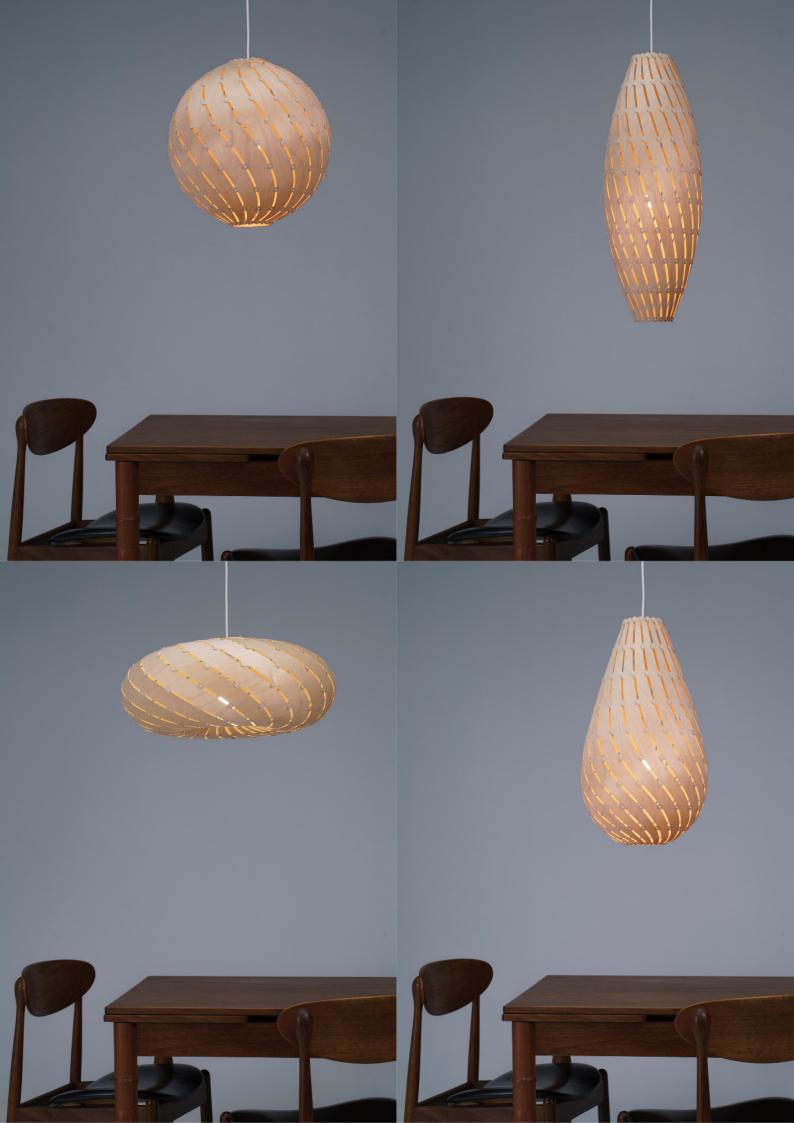

## Ebb Series

The Ebb lights originally debuted as fully assembled lamps, crafted from plastic and wood components. In 2015, they were redesigned into kitsets to minimize the environmental impact of shipping. Today, the Ebb collection—featuring the Swell, Bounce, Roll, and Drop models—is made from sustainable birch plywood. The patterns of the Ebb lights draw inspiration from the natural flow and lines of water.

## **Technical Data**

Swell Roll

580mm (23")

280mm (11")

<u>Primary Material</u> Birch plywood

<u>Dimensions</u> 580mm (23") x 250mm (10")

<u>Fixture Weight</u> 0.5kg (1lb) <u>Lamp Required</u> E27/26

Package Dimensions 812mm (32") x 242mm (9") x 45mm (2")

Package Weight 4.5kg (10lb)

Cord Supplied 2m

<u>Primary Material</u> Birch plywood

<u>Dimensions</u> 750mm (30") x 280mm (11")

<u>Fixture Weight</u> 0.5kg (1lb) <u>Lamp Required</u> E27/26

Package Dimensions 812mm (32") x 242mm (9") x 45mm (2")

#### Bounce

#### Drop

450mm (18")

450mm (18")

340mm (14")

<u>Primary Material</u> Birch plywood

<u>Dimensions</u> 450mm (18") x 450mm (18")

<u>Fixture Weight</u> 0.5kg (1lb) <u>Lamp Required</u> E27/26

Package Dimensions 812mm (32") x 242mm (9") x 45mm (2")