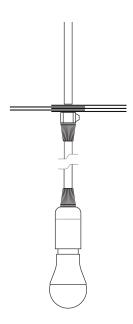

## Electrics

North America: E26, Max 60 Watts 120v AC 60hz

Rest of World: E27, Max 60 Watts 230-240v AC 50hz