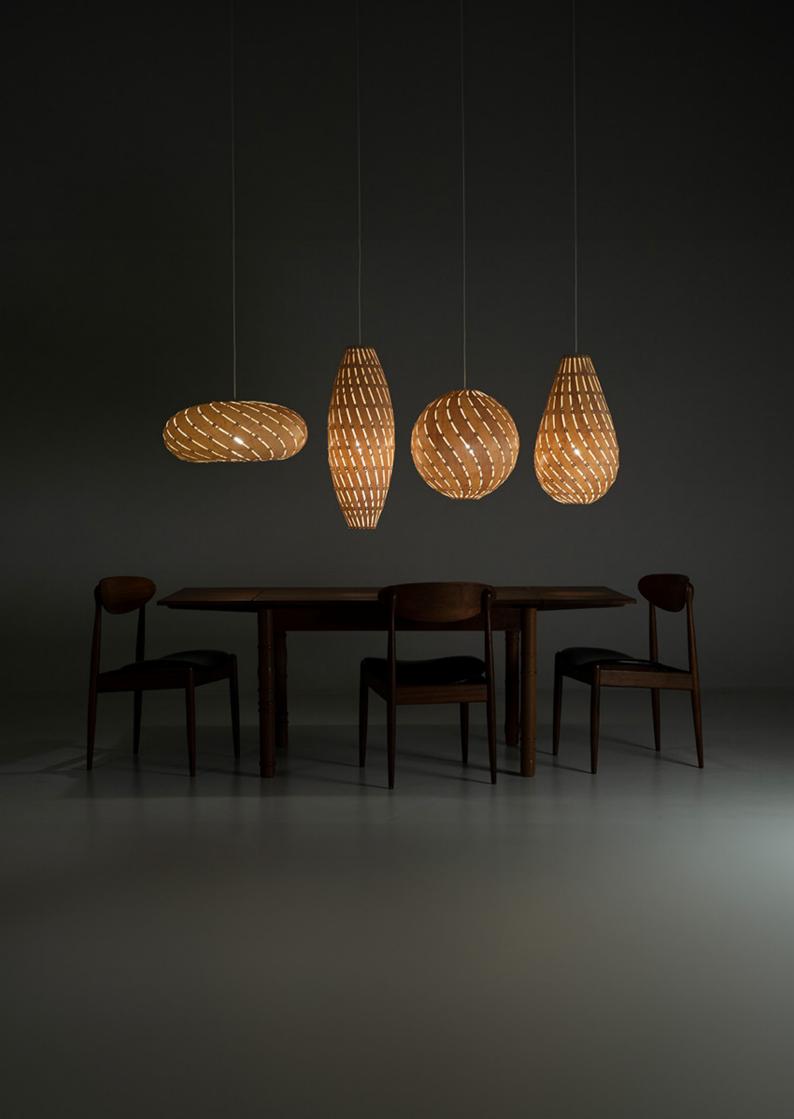

## Ebb Series

The Ebb lights originally debuted as fully assembled lamps, crafted from plastic and wood components. In 2015, they were redesigned into kitsets to minimize the environmental impact of shipping. Today, the Ebb collection—featuring the Swell, Bounce, Roll, and Drop models—is made from sustainable birch plywood. The patterns of the Ebb lights draw inspiration from the natural flow and lines of water.

## **Technical Data**

Swell Roll

580mm (23")

280mm (11")

<u>Primary Material</u> Birch plywood

<u>Dimensions</u> 580mm (23") x 250mm (10")

<u>Fixture Weight</u> 0.5kg (1lb) <u>Lamp Required</u> E27/26

Package Dimensions 812mm (32") x 242mm (9") x 45mm (2")

Package Weight 4.5kg (10lb)

Cord Supplied 2m

<u>Primary Material</u> Birch plywood

<u>Dimensions</u> 750mm (30") x 280mm (11")

<u>Fixture Weight</u> 0.5kg (1lb) <u>Lamp Required</u> E27/26

Package Dimensions 812mm (32") x 242mm (9") x 45mm (2")

#### Bounce

#### Drop

450mm (18")

450mm (18")

340mm (14")

<u>Primary Material</u> Birch plywood

<u>Dimensions</u> 450mm (18") x 450mm (18")

<u>Fixture Weight</u> 0.5kg (1lb) <u>Lamp Required</u> E27/26

Package Dimensions 812mm (32") x 242mm (9") x 45mm (2")