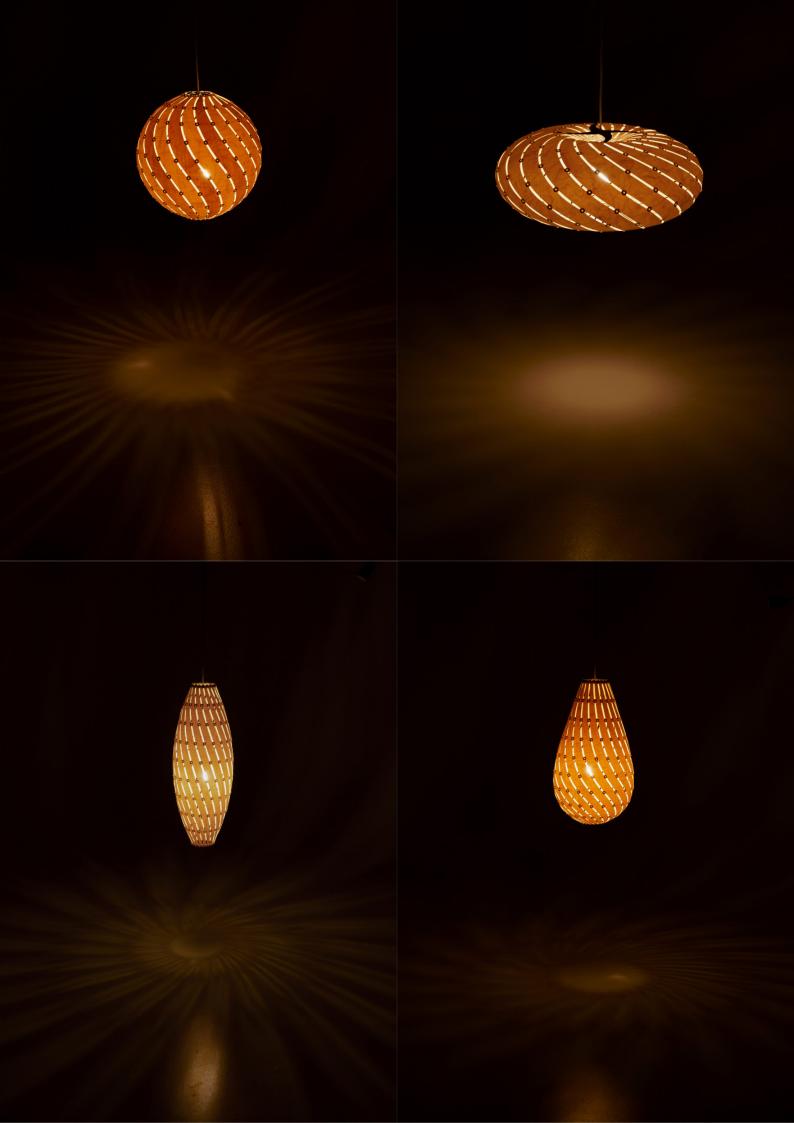

## Ebb Series

The Ebb lights originally debuted as fully assembled lamps, crafted from plastic and wood components. In 2015, they were redesigned into kitsets to minimize the environmental impact of shipping. Today, the Ebb collection—featuring the Swell, Bounce, Roll, and Drop models—is made from sustainable birch plywood. The patterns of the Ebb lights draw inspiration from the natural flow and lines of water.

## **Technical Data**

Swell Roll

580mm (23")

280mm (11")

<u>Primary Material</u> Birch plywood

<u>Dimensions</u> 580mm (23") x 250mm (10")

<u>Fixture Weight</u> 0.5kg (1lb) <u>Lamp Required</u> E27/26

Package Dimensions 812mm (32") x 242mm (9") x 45mm (2")

Package Weight 4.5kg (10lb)

Cord Supplied 2m

<u>Primary Material</u> Birch plywood

<u>Dimensions</u> 750mm (30") x 280mm (11")

<u>Fixture Weight</u> 0.5kg (1lb) <u>Lamp Required</u> E27/26

Package Dimensions 812mm (32") x 242mm (9") x 45mm (2")

#### Bounce

#### Drop

450mm (18")

450mm (18")

340mm (14")

<u>Primary Material</u> Birch plywood

<u>Dimensions</u> 450mm (18") x 450mm (18")

<u>Fixture Weight</u> 0.5kg (1lb) <u>Lamp Required</u> E27/26

Package Dimensions 812mm (32") x 242mm (9") x 45mm (2")