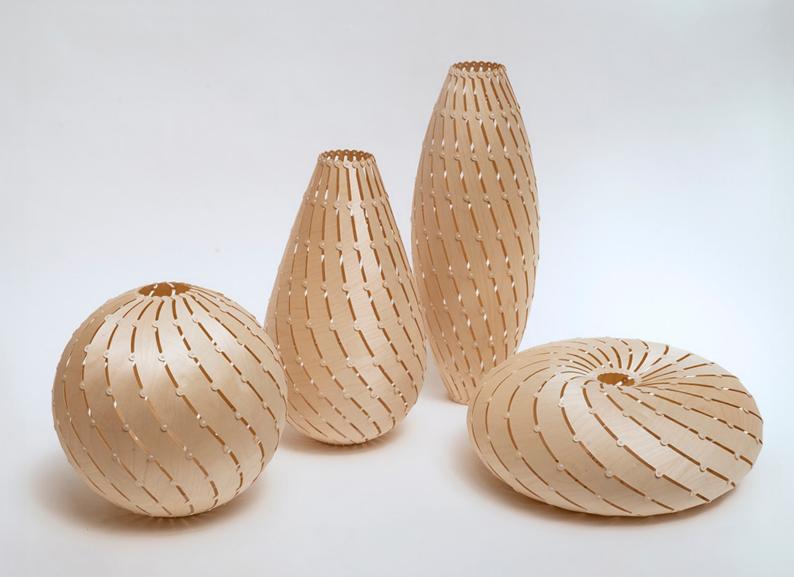

## Ebb Series

The Ebb lights originally debuted as fully assembled lamps, crafted from plastic and wood components. In 2015, they were redesigned into kitsets to minimize the environmental impact of shipping. Today, the Ebb collection—featuring the Swell, Bounce, Roll, and Drop models—is made from sustainable birch plywood. The patterns of the Ebb lights draw inspiration from the natural flow and lines of water.

## **Technical Data**

Swell Roll

580mm (23")

280mm (11")

<u>Primary Material</u> Birch plywood

<u>Dimensions</u> 580mm (23") x 250mm (10")

<u>Fixture Weight</u> 0.5kg (1lb) <u>Lamp Required</u> E27/26

Package Dimensions 812mm (32") x 242mm (9") x 45mm (2")

#### Bounce

#### Drop

450mm (18")

450mm (18")

340mm (14")

<u>Primary Material</u> Birch plywood

<u>Dimensions</u> 450mm (18") x 450mm (18")

<u>Fixture Weight</u> 0.5kg (1lb) <u>Lamp Required</u> E27/26

Package Dimensions 812mm (32") x 242mm (9") x 45mm (2")